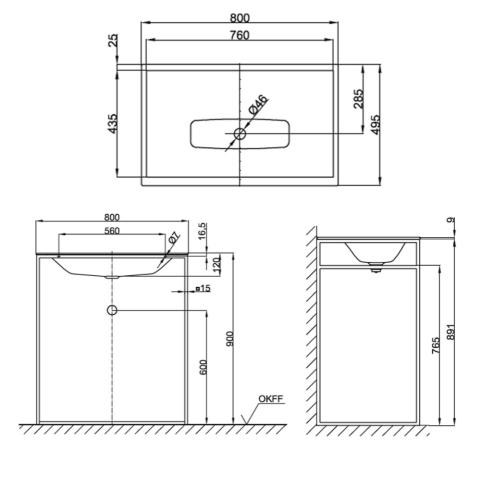

# **Technical Specification**

Note: All dimensions are in millimetres and are subject to normal manufacturing variations. Always use the physical product measurements for cut-outs and rough-ins as the technical details shown may differ from the actual product. Use acetic cured silicone sealant. Do not use epoxy type adhesives. Clean with damp cloth. Do not use abrasive cleaners, liquids or pastes.