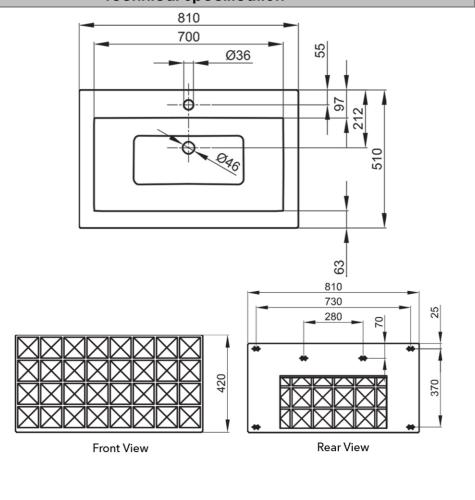

# **Technical Specification**

Note: All dimensions are in millimetres and are subject to normal manufacturing variations. Always use the physical product measurements for cut-outs and rough-ins as the technical details shown may differ from the actual product. Use acetic cured silicone sealant. Do not use epoxy type adhesives. Clean with damp cloth. Do not use abrasive cleaners, liquids or pastes.