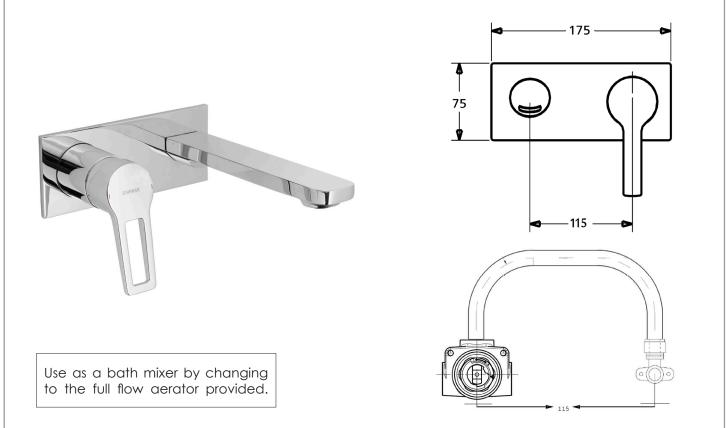

### HANSATWIST LOOP WALL MOUNTED BASIN/BATH MIXER

#### Description

HansaTwist Loop Wall Mounted Basin/Bath Mixer WELS 5 Star / 5 Lpm 190mm Spout

Chrome Trim and Spout Body with Breech

A49773165XB 50500100BR

#### Additional Information

- 15 Year Warranty\* Conditions Apply \_
- German Engineered
- 35mm Cartridge
- Variable volume & temperature limiter
- Spout can be positioned on left or right

K> HANSA

Customer Central 1300 364 748 www.argentaust.com.au