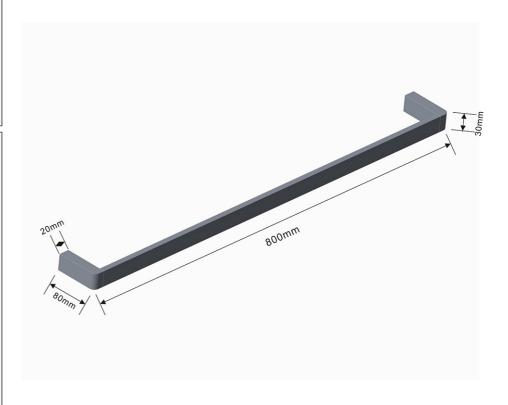

# Mondrian Neu 800 Towel Rail

Gun Metal

## **Product Image**

#### **Product Details**

**SKU:**Brand:
Range:

AR93632GM Argent Mondrian Neu



#### **Additional Features**

### **Technical Specification**

### **Required Product**

#### **Recommended Products**

### **Additional Notes**

\* Dual Fixing



Note: All dimensions are in millimetres and are subject to normal manufacturing variations. Always use the physical product measurements for cut-outs and rough-ins as the technical details shown may differ from the actual product. Use acetic cured silicone sealant. Do not use epoxy type adhesives. Clean with damp cloth. Do not use abrasive cleaners, liquids or pastes.