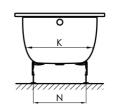

# **Technical Specification**

| Dimensions       | Α    | В   | D    | G   | 1    | K   | Ν   |   |
|------------------|------|-----|------|-----|------|-----|-----|---|
| 150 x 70 x 42 cm | 1500 | 700 | 1310 | 490 | 1099 | 498 | 405 | _ |
| 160 x 70 x 42 cm | 1600 | 700 | 1410 | 590 | 1199 | 498 | 405 |   |
| 170 x 75 x 42 cm | 1700 | 750 | 1510 | 690 | 1299 | 548 | 455 |   |
| 180 x 80 x 42 cm | 1800 | 800 | 1610 | 790 | 1399 | 598 | 505 |   |