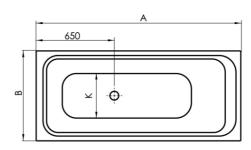

# **Technical Specification**

| Dimensions       | Α    | В   | D    | G   | 1    | K   | Ν   |   |
|------------------|------|-----|------|-----|------|-----|-----|---|
| 150 x 70 x 42 cm | 1500 | 700 | 1310 | 490 | 1099 | 498 | 405 | _ |
| 160 x 70 x 42 cm | 1600 | 700 | 1410 | 590 | 1199 | 498 | 405 |   |
| 170 x 75 x 42 cm | 1700 | 750 | 1510 | 690 | 1299 | 548 | 455 |   |
| 180 x 80 x 42 cm | 1800 | 800 | 1610 | 790 | 1399 | 598 | 505 |   |