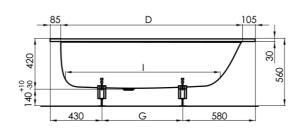

# **Technical Specification**

| Dimensions       | Α    | В   | D    | G   | 1    | K   | Ν   |   |
|------------------|------|-----|------|-----|------|-----|-----|---|
| 150 x 70 x 42 cm | 1500 | 700 | 1310 | 490 | 1099 | 498 | 405 | _ |
| 160 x 70 x 42 cm | 1600 | 700 | 1410 | 590 | 1199 | 498 | 405 |   |
| 170 x 75 x 42 cm | 1700 | 750 | 1510 | 690 | 1299 | 548 | 455 |   |
| 180 x 80 x 42 cm | 1800 | 800 | 1610 | 790 | 1399 | 598 | 505 |   |