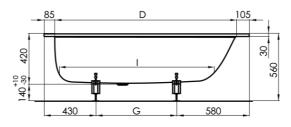

#### **Technical Specification**

| Dimensions       | А    | В   | D    | G   | I    | Κ   | Ν   |
|------------------|------|-----|------|-----|------|-----|-----|
| 150 x 70 x 42 cm | 1500 | 700 | 1310 | 490 | 1099 | 498 | 405 |
| 160 x 70 x 42 cm | 1600 | 700 | 1410 | 590 | 1199 | 498 | 405 |
| 170 x 75 x 42 cm | 1700 | 750 | 1510 | 690 | 1299 | 548 | 455 |
| 180 x 80 x 42 cm | 1800 | 800 | 1610 | 790 | 1399 | 598 | 505 |