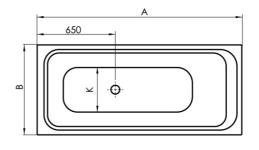

#### **Technical Specification**

| Dimensions       | А    | В   | D    | G   | I    | Κ   | Ν   |
|------------------|------|-----|------|-----|------|-----|-----|
| 150 x 70 x 42 cm | 1500 | 700 | 1310 | 490 | 1099 | 498 | 405 |
| 160 x 70 x 42 cm | 1600 | 700 | 1410 | 590 | 1199 | 498 | 405 |
| 170 x 75 x 42 cm | 1700 | 750 | 1510 | 690 | 1299 | 548 | 455 |
| 180 x 80 x 42 cm | 1800 | 800 | 1610 | 790 | 1399 | 598 | 505 |