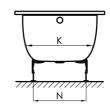

#### **Technical Specification**

| Dimensions       | А    | В   | D    | G   | I    | Κ   | Ν   |
|------------------|------|-----|------|-----|------|-----|-----|
| 150 x 70 x 42 cm | 1500 | 700 | 1310 | 490 | 1099 | 498 | 405 |
| 160 x 70 x 42 cm | 1600 | 700 | 1410 | 590 | 1199 | 498 | 405 |
| 170 x 75 x 42 cm | 1700 | 750 | 1510 | 690 | 1299 | 548 | 455 |
| 180 x 80 x 42 cm | 1800 | 800 | 1610 | 790 | 1399 | 598 | 505 |