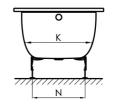

## **Technical Specification**

| Dimensions       | Α    | В   | D    | G   | 1    | K   | Ν   |   |
|------------------|------|-----|------|-----|------|-----|-----|---|
| 150 x 70 x 42 cm | 1500 | 700 | 1310 | 490 | 1099 | 498 | 405 | _ |
| 160 x 70 x 42 cm | 1600 | 700 | 1410 | 590 | 1199 | 498 | 405 |   |
| 170 x 75 x 42 cm | 1700 | 750 | 1510 | 690 | 1299 | 548 | 455 |   |
| 180 x 80 x 42 cm | 1800 | 800 | 1610 | 790 | 1399 | 598 | 505 |   |