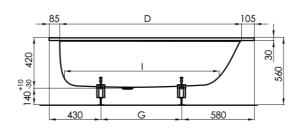

## **Technical Specification**

| Dimensions       | Α    | В   | D    | G   | 1    | K   | Ν   |   |
|------------------|------|-----|------|-----|------|-----|-----|---|
| 150 x 70 x 42 cm | 1500 | 700 | 1310 | 490 | 1099 | 498 | 405 | _ |
| 160 x 70 x 42 cm | 1600 | 700 | 1410 | 590 | 1199 | 498 | 405 |   |
| 170 x 75 x 42 cm | 1700 | 750 | 1510 | 690 | 1299 | 548 | 455 |   |
| 180 x 80 x 42 cm | 1800 | 800 | 1610 | 790 | 1399 | 598 | 505 |   |