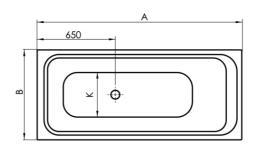

## **Technical Specification**

| Dimensions       | Α    | В   | D    | G   | 1    | K   | Ν   |   |
|------------------|------|-----|------|-----|------|-----|-----|---|
| 150 x 70 x 42 cm | 1500 | 700 | 1310 | 490 | 1099 | 498 | 405 | _ |
| 160 x 70 x 42 cm | 1600 | 700 | 1410 | 590 | 1199 | 498 | 405 |   |
| 170 x 75 x 42 cm | 1700 | 750 | 1510 | 690 | 1299 | 548 | 455 |   |
| 180 x 80 x 42 cm | 1800 | 800 | 1610 | 790 | 1399 | 598 | 505 |   |