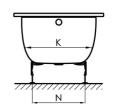

## **Technical Specification**

| Dimensions       | Α    | В   | D    | G   | I    | K   | Ν   |  |
|------------------|------|-----|------|-----|------|-----|-----|--|
| 150 x 70 x 42 cm | 1500 | 700 | 1310 | 490 | 1099 | 498 | 405 |  |
| 160 x 70 x 42 cm | 1600 | 700 | 1410 | 590 | 1199 | 498 | 405 |  |
| 170 x 75 x 42 cm | 1700 | 750 | 1510 | 690 | 1299 | 548 | 455 |  |
| 180 x 80 x 42 cm | 1800 | 800 | 1610 | 790 | 1399 | 598 | 505 |  |