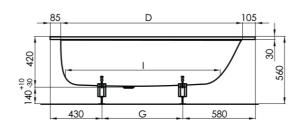

## **Technical Specification**

| Dimensions       | Α    | В   | D    | G   | I    | K   | Ν   |  |
|------------------|------|-----|------|-----|------|-----|-----|--|
| 150 x 70 x 42 cm | 1500 | 700 | 1310 | 490 | 1099 | 498 | 405 |  |
| 160 x 70 x 42 cm | 1600 | 700 | 1410 | 590 | 1199 | 498 | 405 |  |
| 170 x 75 x 42 cm | 1700 | 750 | 1510 | 690 | 1299 | 548 | 455 |  |
| 180 x 80 x 42 cm | 1800 | 800 | 1610 | 790 | 1399 | 598 | 505 |  |