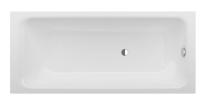

## BetteSelect 1600 Drop In Bath

White Overflow

## **Product Image**

Code: B1303WWOB

Brand: Bette
Range: Select
Warranty: 30 Years\*
Product Length: 1600 mm
Product Width: 700 mm
Product Height: 420 mm
Litre Capacity: 103 L