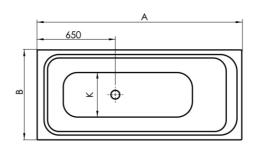

## **Technical Specification**

| Dimensions       | Α    | В   | D    | G   | I    | K   | Ν   |  |
|------------------|------|-----|------|-----|------|-----|-----|--|
| 150 x 70 x 42 cm | 1500 | 700 | 1310 | 490 | 1099 | 498 | 405 |  |
| 160 x 70 x 42 cm | 1600 | 700 | 1410 | 590 | 1199 | 498 | 405 |  |
| 170 x 75 x 42 cm | 1700 | 750 | 1510 | 690 | 1299 | 548 | 455 |  |
| 180 x 80 x 42 cm | 1800 | 800 | 1610 | 790 | 1399 | 598 | 505 |  |