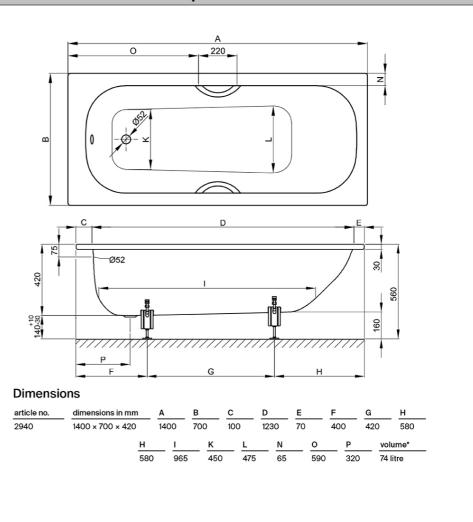

### **Product Details**

SKU: **B2940WOB** Brand: Bette Range: Form Warranty: 30 Years Product Length: 1400 mm Product Width: 700 mm Product Height: 420 mm Litre Capacity: 74 I

# **Technical Specification**

Note: All dimensions are in millimetres and are subject to normal manufacturing variations. Always use the physical product measurements for cut-outs and rough-ins as the technical details shown may differ from the actual product. Use acetic cured silicone sealant. Do not use epoxy type adhesives. Clean with damp cloth. Do not use abrasive cleaners, liquids or pastes.