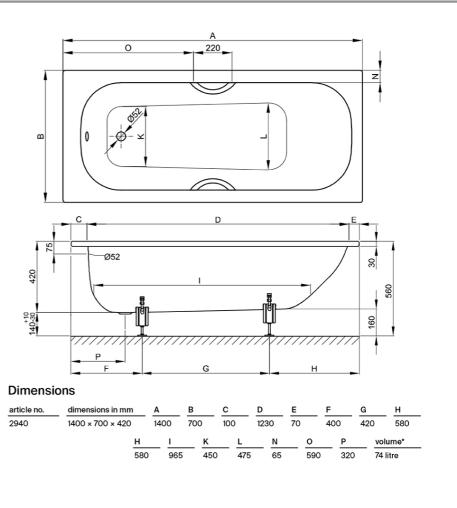

## **Technical Specification**

Note: All dimensions are in millimetres and are subject to normal manufacturing variations. Always use the physical product measurements for cut-outs and rough-ins as the technical details shown may differ from the actual product. Use acetic cured silicone sealant. Do not use epoxy type adhesives. Clean with damp cloth. Do not use abrasive cleaners, liquids or pastes.