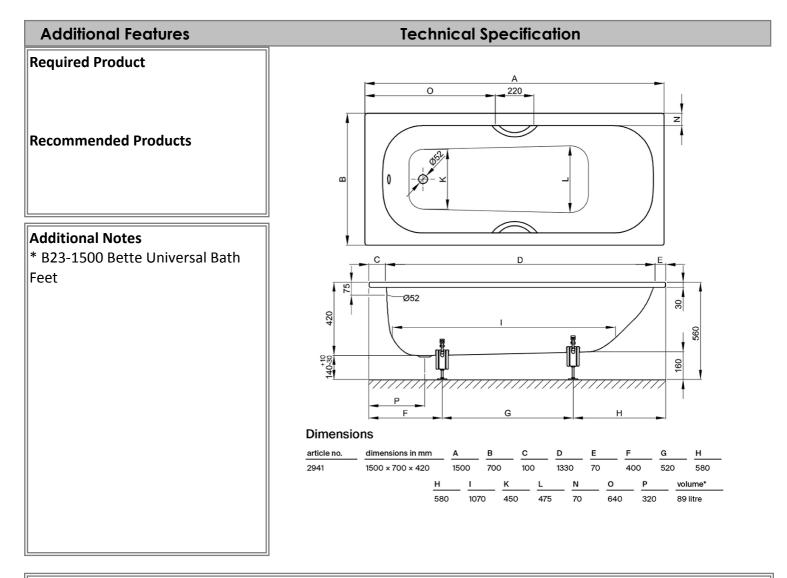

## **Product Image**

SKU: **B2941WWFB** Brand: Bette Range: Form Warranty: 30 Years Product Length: 1500 mm Product Width: 700 mm Product Height: 420 mm Litre Capacity: 89 I

**Product Details** 

Note: All dimensions are in millimetres and are subject to normal manufacturing variations. Always use the physical product measurements for cut-outs and rough-ins as the technical details shown may differ from the actual product. Use acetic cured silicone sealant. Do not use epoxy type adhesives. Clean with damp cloth. Do not use abrasive cleaners, liquids or pastes.