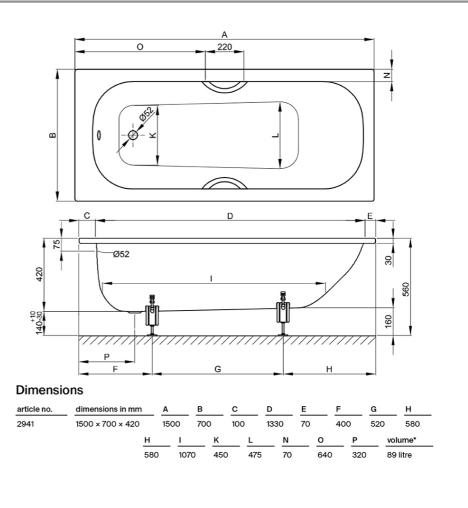

#### **Product Details**

SKU: B2941WWOB

Brand: Bette
Range: Form
Warranty: 30 Years
Product Length: 1500 mm
Product Width: 700 mm
Product Height: 420 mm
Litre Capacity: 89 L

## **Technical Specification**

Note: All dimensions are in millimetres and are subject to normal manufacturing variations. Always use the physical product measurements for cut-outs and rough-ins as the technical details shown may differ from the actual product. Use acetic cured silicone sealant. Do not use epoxy type adhesives. Clean with damp cloth. Do not use abrasive cleaners, liquids or pastes.