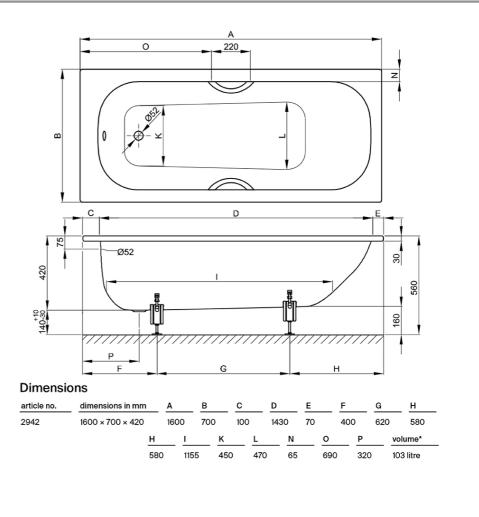

### **Product Details**

SKU: **B2942WOB** Brand: Bette Range: Form Warranty: 30 Years Product Length: 1600 mm Product Width: 700 mm Product Height: 420 mm Litre Capacity: 103 L

# **Technical Specification**

Note: All dimensions are in millimetres and are subject to normal manufacturing variations. Always use the physical product measurements for cut-outs and rough-ins as the technical details shown may differ from the actual product. Use acetic cured silicone sealant. Do not use epoxy type adhesives. Clean with damp cloth. Do not use abrasive cleaners, liquids or pastes.