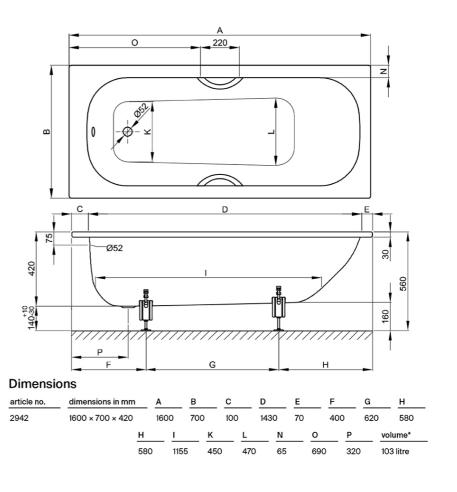

#### **Product Details**

SKU: B2942WWOB

Brand: Bette
Range: Form
Warranty: 30 Years
Product Length: 1600 mm
Product Width: 700 mm
Product Height: 420 mm
Litre Capacity: 103 L

## Technical Specification

Note: All dimensions are in millimetres and are subject to normal manufacturing variations. Always use the physical product measurements for cut-outs and rough-ins as the technical details shown may differ from the actual product. Use acetic cured silicone sealant. Do not use epoxy type adhesives. Clean with damp cloth. Do not use abrasive cleaners, liquids or pastes.