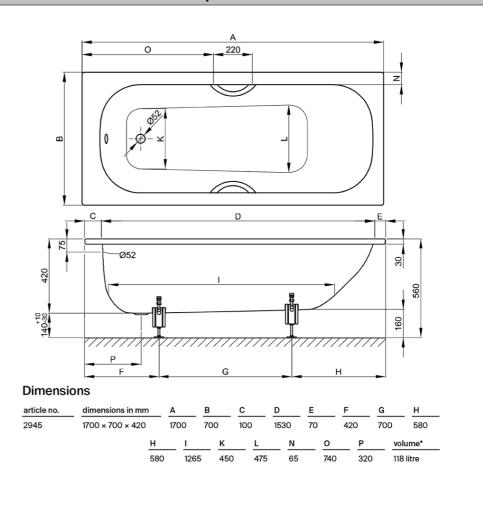

#### **Product Details**

SKU: **B2945WOB** Brand: Bette Range: Form Warranty: 30 Years Product Length: 1700 mm Product Width: 700 mm Product Height: 420 mm Litre Capacity: 118 I

## **Technical Specification**

Note: All dimensions are in millimetres and are subject to normal manufacturing variations. Always use the physical product measurements for cut-outs and rough-ins as the technical details shown may differ from the actual product. Use acetic cured silicone sealant. Do not use epoxy type adhesives. Clean with damp cloth. Do not use abrasive cleaners, liquids or pastes.