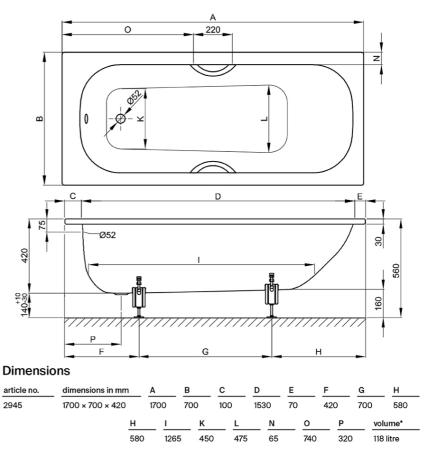

#### **Product Details**

SKU: B2945WWFB

Brand: Bette
Range: Form
Warranty: 30 Years
Product Length: 1700 mm
Product Width: 700 mm
Product Height: 420 mm
Litre Capacity: 118 L

# Technical Specification

Note: All dimensions are in millimetres and are subject to normal manufacturing variations. Always use the physical product measurements for cut-outs and rough-ins as the technical details shown may differ from the actual product. Use acetic cured silicone sealant. Do not use epoxy type adhesives. Clean with damp cloth. Do not use abrasive cleaners, liquids or pastes.