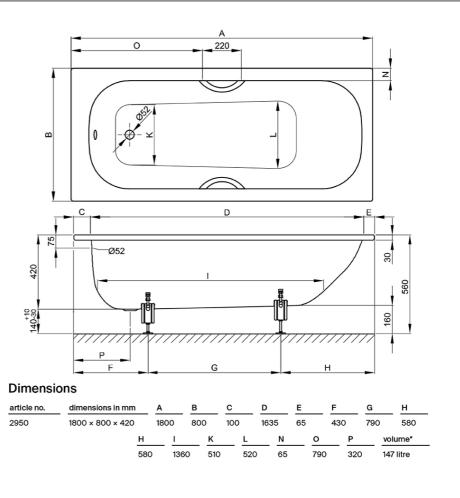

#### **Product Details**

SKU: B2950WWOB

Brand: Bette
Range: Form
Warranty: 30 Years
Product Length: 1800 mm
Product Width: 800 mm
Product Height: 420 mm
Litre Capacity: 147 L

## **Technical Specification**

Note: All dimensions are in millimetres and are subject to normal manufacturing variations. Always use the physical product measurements for cut-outs and rough-ins as the technical details shown may differ from the actual product. Use acetic cured silicone sealant. Do not use epoxy type adhesives. Clean with damp cloth. Do not use abrasive cleaners, liquids or pastes.