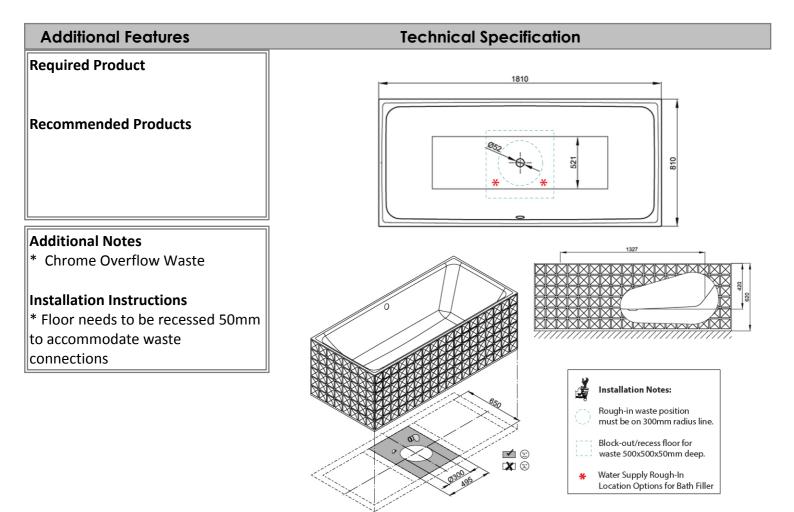

## Product Details SKU: Brand: Range: Warranty: Product Length: Product Width: Product Height: Litre Capacity:

**B3172SFXB** Bette Loft 30 Years 1810 mm 810 mm 620 mm

Note: All dimensions are in millimetres and are subject to normal manufacturing variations. Always use the physical product measurements for cut-outs and rough-ins as the technical details shown may differ from the actual product. Use acetic cured silicone sealant. Do not use epoxy type adhesives. Clean with damp cloth. Do not use abrasive cleaners, liquids or pastes.