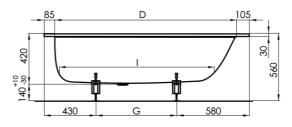

#### **Technical Specification**

| Dimensions       | А    | В   | D    | G   | I    | Κ   | Ν   |
|------------------|------|-----|------|-----|------|-----|-----|
| 150 x 70 x 42 cm | 1500 | 700 | 1310 | 490 | 1099 | 498 | 405 |
| 160 x 70 x 42 cm | 1600 | 700 | 1410 | 590 | 1199 | 498 | 405 |
| 170 x 75 x 42 cm | 1700 | 750 | 1510 | 690 | 1299 | 548 | 455 |
| 180 x 80 x 42 cm | 1800 | 800 | 1610 | 790 | 1399 | 598 | 505 |