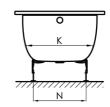

#### **Technical Specification**

| Dimensions       | А    | В   | D    | G   | I    | Κ   | Ν   |
|------------------|------|-----|------|-----|------|-----|-----|
| 150 x 70 x 42 cm | 1500 | 700 | 1310 | 490 | 1099 | 498 | 405 |
| 160 x 70 x 42 cm | 1600 | 700 | 1410 | 590 | 1199 | 498 | 405 |
| 170 x 75 x 42 cm | 1700 | 750 | 1510 | 690 | 1299 | 548 | 455 |
| 180 x 80 x 42 cm | 1800 | 800 | 1610 | 790 | 1399 | 598 | 505 |