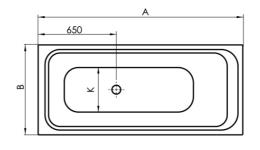

#### **Technical Specification**

| Dimensions       | А    | В   | D    | G   | I    | Κ   | Ν   |
|------------------|------|-----|------|-----|------|-----|-----|
| 150 x 70 x 42 cm | 1500 | 700 | 1310 | 490 | 1099 | 498 | 405 |
| 160 x 70 x 42 cm | 1600 | 700 | 1410 | 590 | 1199 | 498 | 405 |
| 170 x 75 x 42 cm | 1700 | 750 | 1510 | 690 | 1299 | 548 | 455 |
| 180 x 80 x 42 cm | 1800 | 800 | 1610 | 790 | 1399 | 598 | 505 |