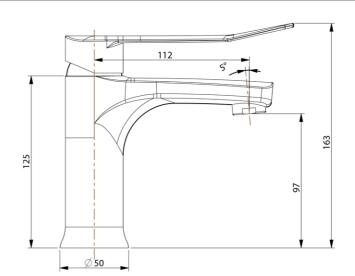

## **Technical Specification**

Note: All dimensions are in millimetres and are subject to normal manufacturing variations. Always use the physical product measurements for cut-outs and rough-ins as the technical details shown may differ from the actual product. Use acetic cured silicone sealant. Do not use epoxy type adhesives. Clean with damp cloth. Do not use abrasive cleaners, liquids or pastes.