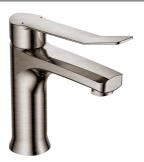

# Pace Comfort 170 Basin Mixer

Brushed Nickel

## **Product Image**

#### **Product Details**

SKU:BL222625BNBrand:ArgentRange:Pace ComfortWarranty:15 Years

WELS: 5 Star 5 LPM, Reg #: T28087 (V)