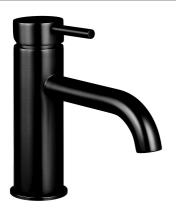

## Grace Basin Mixer

Matte Black

# rgent Villeroy & Boch Group

#### **Product Image**



#### **Product Details**

**Technical Specification** 

Code: Brand: Range: Warranty: WELS:

BM22011195 Argent Grace 15 Years\* 5 Star 6 LPM, Reg #: T33612

### **Additional Features**



to view the full warranty

BETTE

Note: All dimensions are in millimetres and are subject to normal manufacturing variations. Always use the physical product measurements for cut-outs and rough-ins as the technical details shown may differ from the actual product. Use acetic cured silicone sealant. Do not use epoxy type adhesives. Clean with damp cloth. Do not use abrasive cleaners, liquids or pastes.



argentaust.com.au

K> HANSA

**T**SCHELL

Argent

Villeroy & Boch Group