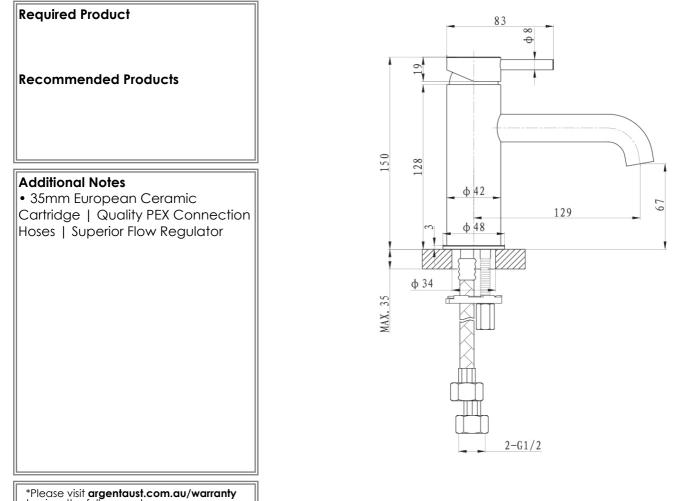

#### **Product Details**

**Technical Specification** 

Code: Brand: Range: Warranty: WELS:

BM22011195 Argent Grace 15 Years\* 5 Star 6 LPM, Reg #: T33612

### **Additional Features**

to view the full warranty

BETTE

Note: All dimensions are in millimetres and are subject to normal manufacturing variations. Always use the physical product measurements for cut-outs and rough-ins as the technical details shown may differ from the actual product. Use acetic cured silicone sealant. Do not use epoxy type adhesives. Clean with damp cloth. Do not use abrasive cleaners, liquids or pastes.