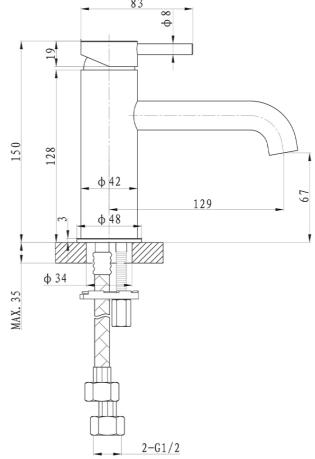

Note: All dimensions are in millimetres and are subject to normal manufacturing variations. Always use the physical product measurements for cut-outs and rough-ins as the technical details shown may differ from the actual product. Use acetic cured silicone sealant. Do not use epoxy type adhesives. Clean with damp cloth. Do not use abrasive cleaners, liquids or pastes.