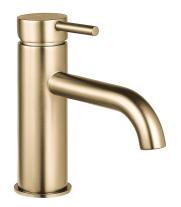

# **Grace Basin Mixer**

**Brushed Gold** 

## **Product Image**

### **Product Details**

Code: BM220111BG Brand: Argent Range: Grace Warranty: 15 Years\*

5 Star 6.0 LPM, Reg #: T33612 (V) WELS: