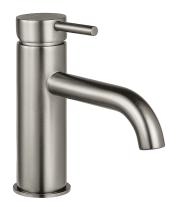

# **Grace Basin Mixer**

**Brushed Nickel** 

#### **Product Image**

#### **Product Details**

Code: BM220111BN
Brand: Argent
Range: Grace
Warranty: 15 Years\*

WELS: 5 Star 6 LPM, Reg #: T33612 (V)