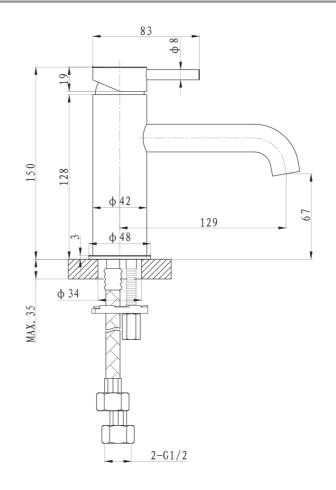

## **Technical Specification**

\*Please visit argentaust.com.au/warranty to view the full warranty

Note: All dimensions are in millimetres and are subject to normal manufacturing variations. Always use the physical product measurements for cut-outs and rough-ins as the technical details shown may differ from the actual product. Use acetic cured silicone sealant. Do not use epoxy type adhesives. Clean with damp cloth. Do not use abrasive cleaners, liquids or pastes.