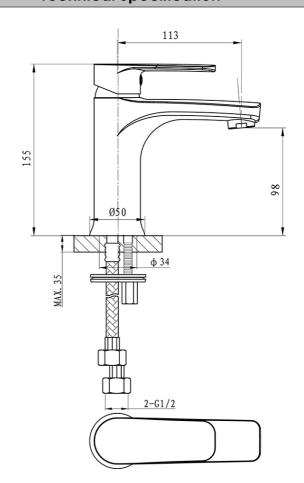

## **Technical Specification**

\*Please visit **argentaust.com.au/warranty** to view the full warranty

Note: All dimensions are in millimetres and are subject to normal manufacturing variations. Always use the physical product measurements for cut-outs and rough-ins as the technical details shown may differ from the actual product. Use acetic cured silicone sealant. Do not use epoxy type adhesives. Clean with damp cloth. Do not use abrasive cleaners, liquids or pastes.