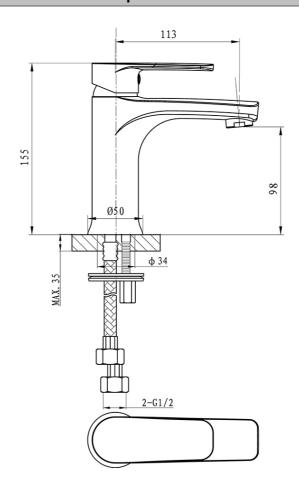

## **Technical Specification**

\*Please visit argentaust.com.au/warranty to view the full warranty

Note: All dimensions are in millimetres and are subject to normal manufacturing variations. Always use the physical product measurements for cut-outs and rough-ins as the technical details shown may differ from the actual product. Use acetic cured silicone sealant. Do not use epoxy type adhesives. Clean with damp cloth. Do not use abrasive cleaners, liquids or pastes.