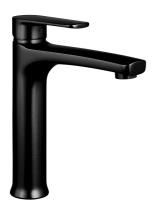

# Pace Tall Basin Mixer

Matte Black

#### **Product Image**

#### **Product Details**

Code: BM22260495
Brand: Argent
Range: Pace
Warranty: 15 Years\*

WELS: 5 Star 6 LPM, Reg #: T28442