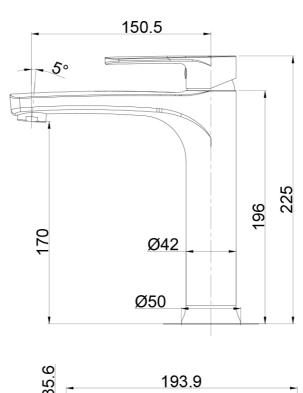

## **Technical Specification**

\*Please visit **argentaust.com.au/warranty** to view the full warranty

Note: All dimensions are in millimetres and are subject to normal manufacturing variations. Always use the physical product measurements for cut-outs and rough-ins as the technical details shown may differ from the actual product. Use acetic cured silicone sealant. Do not use epoxy type adhesives. Clean with damp cloth. Do not use abrasive cleaners, liquids or pastes.