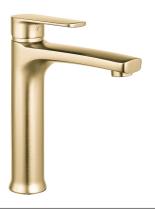

# Pace Tall Basin Mixer

**Brushed Gold** 

#### **Product Image**

#### **Product Details**

Code: BM222604BG Brand: Argent Range: Pace Warranty: 15 Years\*

5 Star 6.0 LPM, Reg #: T28442 (V) WELS: