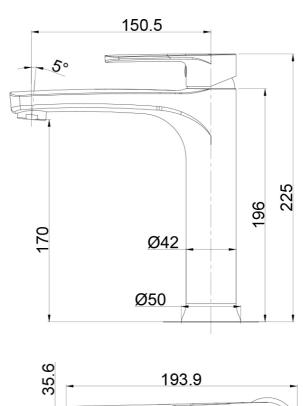

## **Technical Specification**

\*Please visit argentaust.com.au/warranty to view the full warranty

Note: All dimensions are in millimetres and are subject to normal manufacturing variations. Always use the physical product measurements for cut-outs and rough-ins as the technical details shown may differ from the actual product. Use acetic cured silicone sealant. Do not use epoxy type adhesives. Clean with damp cloth. Do not use abrasive cleaners, liquids or pastes.