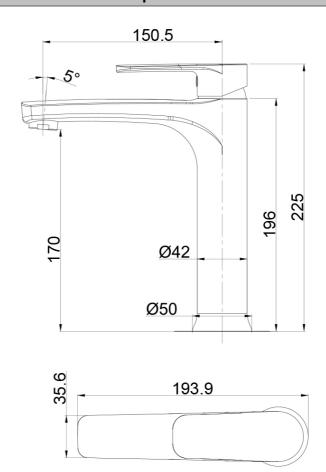

## **Technical Specification**

\*Please visit **argentaust.com.au/warranty** to view the full warranty

Note: All dimensions are in millimetres and are subject to normal manufacturing variations. Always use the physical product measurements for cut-outs and rough-ins as the technical details shown may differ from the actual product. Use acetic cured silicone sealant. Do not use epoxy type adhesives. Clean with damp cloth. Do not use abrasive cleaners, liquids or pastes.