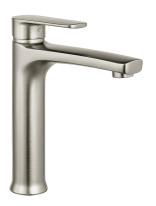

### **Product Image**

#### **Product Details**

Code: BM222604BN
Brand: Argent
Range: Pace
Warranty: 15 Years\*

WELS: 5 Star 6 LPM, Reg #: T28442 (V)