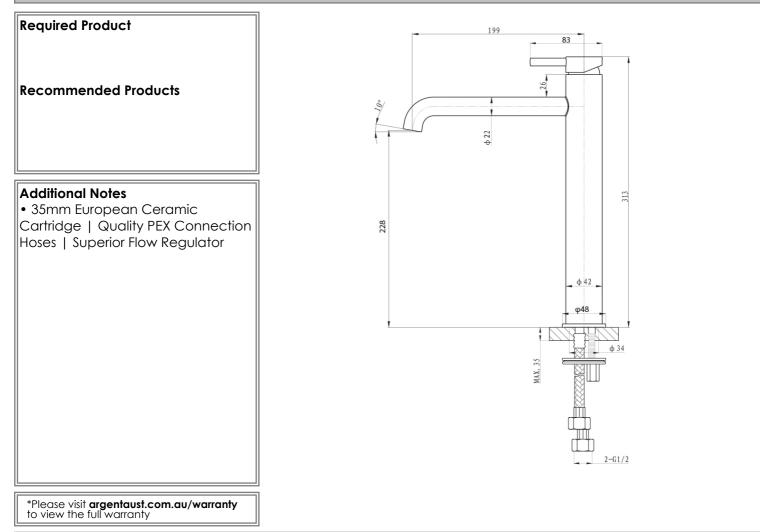

## **Product Details**

**Technical Specification** 

**Code:** Brand: Range: Warranty: WELS: BM23011495 Argent Grace 15 Years\* 5 Star 5 LPM, Reg #: T33613

## **Additional Features**

Note: All dimensions are in millimetres and are subject to normal manufacturing variations. Always use the physical product measurements for cut-outs and rough-ins as the technical details shown may differ from the actual product. Use acetic cured silicone sealant. Do not use epoxy type adhesives. Clean with damp cloth. Do not use abrasive cleaners, liquids or pastes.