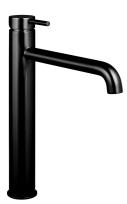

## Grace Vessel Basin Mixer

Matte Black

## **Product Image**



## **Product Details**

**Technical Specification** 

**Code:** Brand: Range: Warranty: WELS: BM23011495 Argent Grace 15 Years\* 5 Star 5 LPM, Reg #: T33613

## **Additional Features**



Note: All dimensions are in millimetres and are subject to normal manufacturing variations. Always use the physical product measurements for cut-outs and rough-ins as the technical details shown may differ from the actual product. Use acetic cured silicone sealant. Do not use epoxy type adhesives. Clean with damp cloth. Do not use abrasive cleaners, liquids or pastes.



BETTE

🛾 HANSA

REGINOX

🚍 SCHELL

Argent

Villeroy & Boch Group