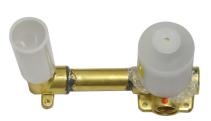

## Wall Mounted Basin/Bath Mixer Body Round

Matte Black

## **Product Image**



## Product Details

**Code:** Brand: Range: Warranty: WELS: **BM24001795** Argent 15 Years\* *N/A* 



Note: All dimensions are in millimetres and are subject to normal manufacturing variations. Always use the physical product measurements for cut-outs and rough-ins as the technical details shown may differ from the actual product. Use acetic cured silicone sealant. Do not use epoxy type adhesives. Clean with damp cloth. Do not use abrasive cleaners, liquids or pastes.



BETTE

argentaust.com.au

🛾 HANSA

REGINOX

🚍 SCHELL

Argent

Villeroy & Boch Group