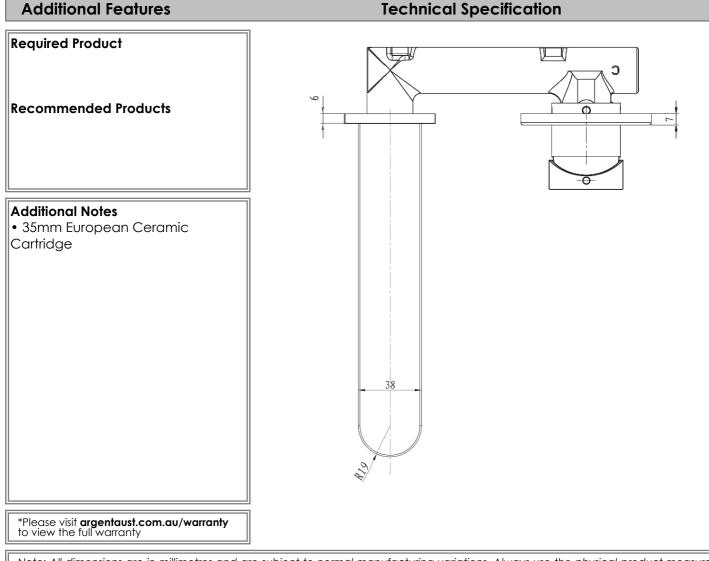

## Product Details

**Code:** Brand: Range: Warranty: WELS: **BM24001795** Argent 15 Years\* *N/A* 

Note: All dimensions are in millimetres and are subject to normal manufacturing variations. Always use the physical product measurements for cut-outs and rough-ins as the technical details shown may differ from the actual product. Use acetic cured silicone sealant. Do not use epoxy type adhesives. Clean with damp cloth. Do not use abrasive cleaners, liquids or pastes.