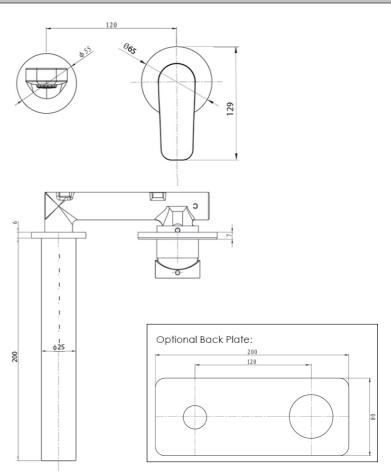

## **Technical Specification**

\*Please visit **argentaust.com.au/warranty** to view the full warranty

Note: All dimensions are in millimetres and are subject to normal manufacturing variations. Always use the physical product measurements for cut-outs and rough-ins as the technical details shown may differ from the actual product. Use acetic cured silicone sealant. Do not use epoxy type adhesives. Clean with damp cloth. Do not use abrasive cleaners, liquids or pastes.