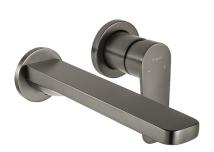

## **Product Image**

#### **Product Details**

Code: BM242617BN
Brand: Argent
Range: Pace
Warranty: 15 Years\*

WELS: 5 Star 5 LPM, Reg #: T28459 (V)