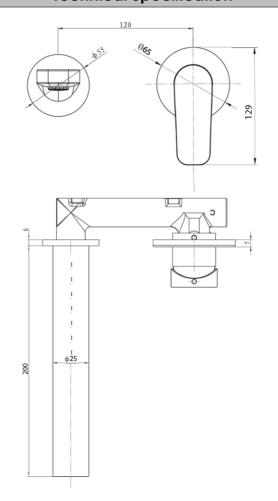

### **Technical Specification**

\*Please visit argentaust.com.au/warranty to view the full warranty

Note: All dimensions are in millimetres and are subject to normal manufacturing variations. Always use the physical product measurements for cut-outs and rough-ins as the technical details shown may differ from the actual product. Use acetic cured silicone sealant. Do not use epoxy type adhesives. Clean with damp cloth. Do not use abrasive cleaners, liquids or pastes.