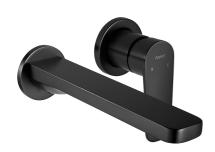

### **Product Image**

### **Product Details**

Code: BM242617GM

Brand: Argent Range: Pace Warranty: 15 Years\*

WELS: 5 Star 5.0 LPM, Reg #: T28459 (V)