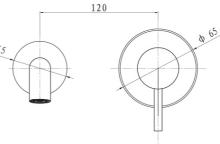

#### **Technical Specification**

🚍 SCHELL

\*Please visit **argentaust.com.au/warranty** to view the full warranty

Note: All dimensions are in millimetres and are subject to normal manufacturing variations. Always use the physical product measurements for cut-outs and rough-ins as the technical details shown may differ from the actual product. Use acetic cured silicone sealant. Do not use epoxy type adhesives. Clean with damp cloth. Do not use abrasive cleaners, liquids or pastes.