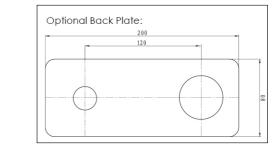

#### **Technical Specification**

🚍 SCHELL

\*Please visit **argentaust.com.au/warranty** to view the full warranty

Note: All dimensions are in millimetres and are subject to normal manufacturing variations. Always use the physical product measurements for cut-outs and rough-ins as the technical details shown may differ from the actual product. Use acetic cured silicone sealant. Do not use epoxy type adhesives. Clean with damp cloth. Do not use abrasive cleaners, liquids or pastes.