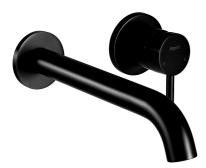

# Grace Wall Mounted Basin/Bath Trim

Matte Black

### **Product Image**

## **Product Details**

**Code:** Brand: Range: Warranty: WELS: BM24411795 Argent Grace 15 Years\* 6 Star 4.5 LPM, Reg #: T33614