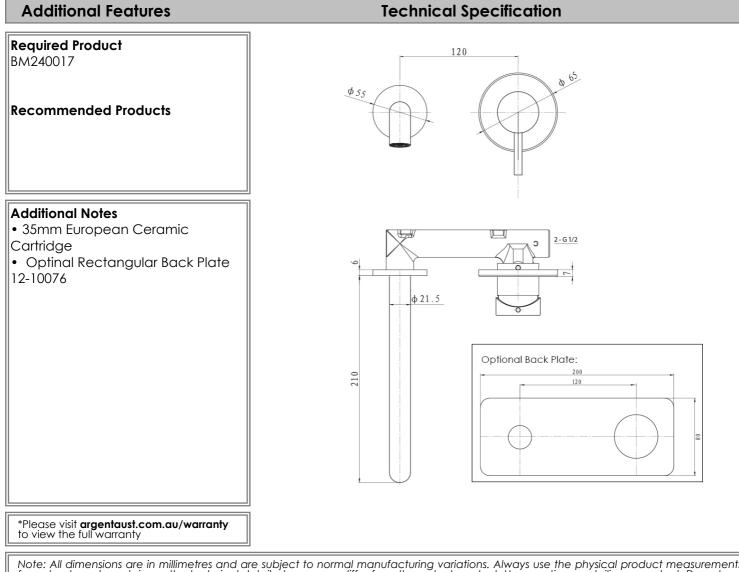

## **Product Details**

**Code:** Brand: Range: Warranty: WELS: **BM244117** Argent Grace 15 Years\* 6 Star 4.5 LPM, Reg #: T33614

Note: All dimensions are in millimetres and are subject to normal manufacturing variations. Always use the physical product measurements for cut-outs and rough-ins as the technical details shown may differ from the actual product. Use acetic cured silicone sealant. Do not use epoxy type adhesives. Clean with damp cloth. Do not use abrasive cleaners, liquids or pastes.