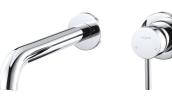

## Grace Wall Mounted Basin/Bath Trim

## **Product Image**

## **Product Details**

**Code:** Brand: Range: Warranty: WELS: **BM244117** Argent Grace 15 Years\* 6 Star 4.5 LPM, Reg #: T33614

Note: All dimensions are in millimetres and are subject to normal manufacturing variations. Always use the physical product measurements for cut-outs and rough-ins as the technical details shown may differ from the actual product. Use acetic cured silicone sealant. Do not use epoxy type adhesives. Clean with damp cloth. Do not use abrasive cleaners, liquids or pastes.