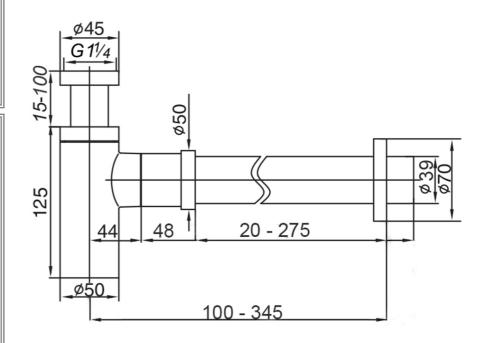

# Technical Specification

Note: All dimensions are in millimetres and are subject to normal manufacturing variations. Always use the physical product measurements for cut-outs and rough-ins as the technical details shown may differ from the actual product. Use acetic cured silicone sealant. Do not use epoxy type adhesives. Clean with damp cloth. Do not use abrasive cleaners, liquids or pastes.