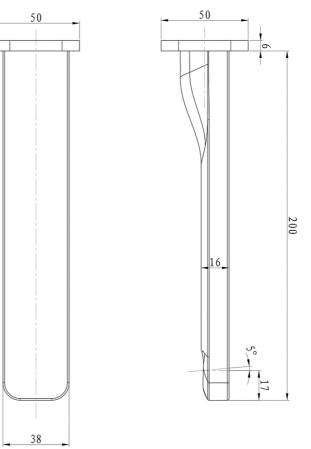

# Technical Specification

\*Please visit **argentaust.com.au/warranty** to view the full warranty

BETTE

Note: All dimensions are in millimetres and are subject to normal manufacturing variations. Always use the physical product measurements for cut-outs and rough-ins as the technical details shown may differ from the actual product. Use acetic cured silicone sealant. Do not use epoxy type adhesives. Clean with damp cloth. Do not use abrasive cleaners, liquids or pastes.