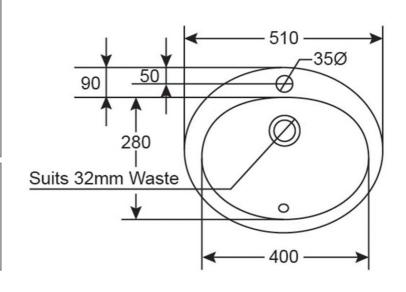

# **Technical Specification**

\*Please visit argentaust.com.au/warranty to view the full warranty

Note: All dimensions are in millimetres and are subject to normal manufacturing variations. It is reccommended to use the physical product measurements for cut-outs and rough-ins as the technical details shown may differ from the actual product. Use acetic cured silicone sealant. Do not use epoxy type adhesives. Clean with damp cloth. Do not use abrasive cleaners, liquids or pastes.

### **Required Product**

32mm Waste

## **Additional Notes**

• Overflow at front of basin