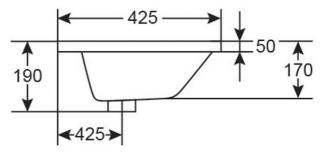

# **Technical Specification**

\*Please visit argentaust.com.au/warranty to view the full warranty

Note: All dimensions are in millimetres and are subject to normal manufacturing variations. It is reccommended to use the physical product measurements for cut-outs and rough-ins as the technical details shown may differ from the actual product. Use acetic cured silicone sealant. Do not use epoxy type adhesives. Clean with damp cloth. Do not use abrasive cleaners, liquids or pastes.

# **Product Details**

Code:
Brand:
Range:
Warranty:
Product Width:
Product Depth:
WELS:
D6051
Argent
Azure
10 Years\*
510 mm
425 mm
N/A