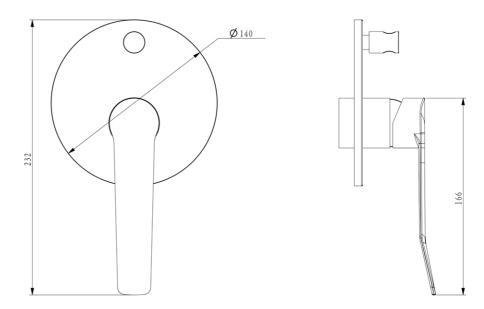

#### **Technical Specification**

Note: All dimensions are in millimetres and are subject to normal manufacturing variations. Always use the physical product measurements for cut-outs and rough-ins as the technical details shown may differ from the actual product. Use acetic cured silicone sealant. Do not use epoxy type adhesives. Clean with damp cloth. Do not use abrasive cleaners, liquids or pastes.