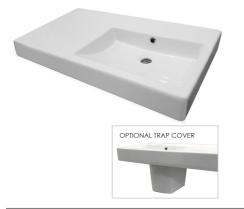

## Evo 750 Asymmetric Basin

Right Hand Bowl | 3 Tap Hole

### **Product Image**

# Code:EV35MUL07Brand:ArgentRange:EvoWarranty:10 Years\*

N/A

N/A

N/A

**Product Details** 

Product Width:

Product Depth:

WELS: