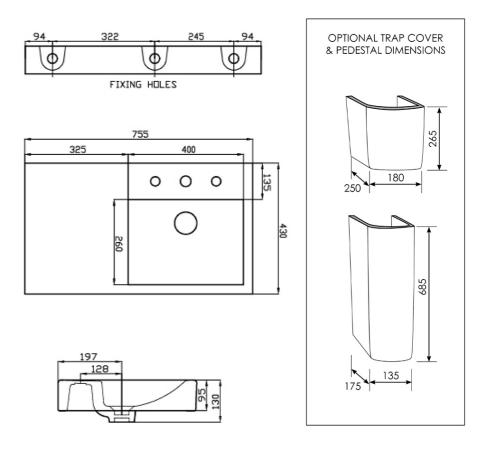

#### **Technical Specification**

\*Please visit **argentaust.com.au/warranty** to view the full warranty

BETTE

Note: All dimensions are in millimetres and are subject to normal manufacturing variations. Always use the physical product measurements for cut-outs and rough-ins as the technical details shown may differ from the actual product. Use acetic cured silicone sealant. Do not use epoxy type adhesives. Clean with damp cloth. Do not use abrasive cleaners, liquids or pastes.