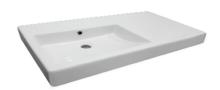

# Evo 900 Asymmetric Basin

Left Hand Bowl | 1 Tap Hole | Pedestal

## **Product Image**





### **Product Details**

**SKU:** EV36MUL01PB Brand: Argent

Range: Evo
Warranty: 10 Years
Product Width: 900 mm
Product Depth: 450 mm

WELS: N/A

**Technical Specification** 

## **Additional Features**

### **Required Product**

#### **Recommended Products**

Evo Furniture options

#### **Additional Notes**

\* K316 Series Pop up waste options





Note: All dimensions are in millimetres and are subject to normal manufacturing variations. Always use the physical product measurements for cut-outs and rough-ins as the technical details shown may differ from the actual product. Use acetic cured silicone sealant. Do not use epoxy type adhesives. Clean with damp cloth. Do not use abrasive cleaners, liquids or pastes.