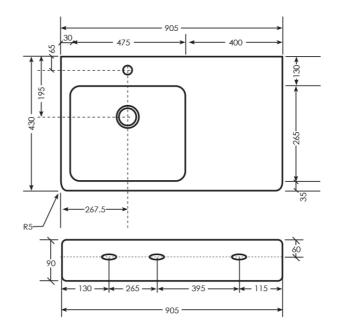

### **Product Details**

**SKU:** EV36MUL01PB Brand: Argent

Range: Evo
Warranty: 10 Years
Product Width: 900 mm
Product Depth: 450 mm

WELS: N/A

**Technical Specification** 