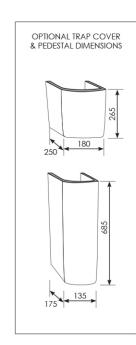

#### **Additional Notes**

\* K316 Series Pop up waste options

Note: All dimensions are in millimetres and are subject to normal manufacturing variations. Always use the physical product measurements for cut-outs and rough-ins as the technical details shown may differ from the actual product. Use acetic cured silicone sealant. Do not use epoxy type adhesives. Clean with damp cloth. Do not use abrasive cleaners, liquids or pastes.