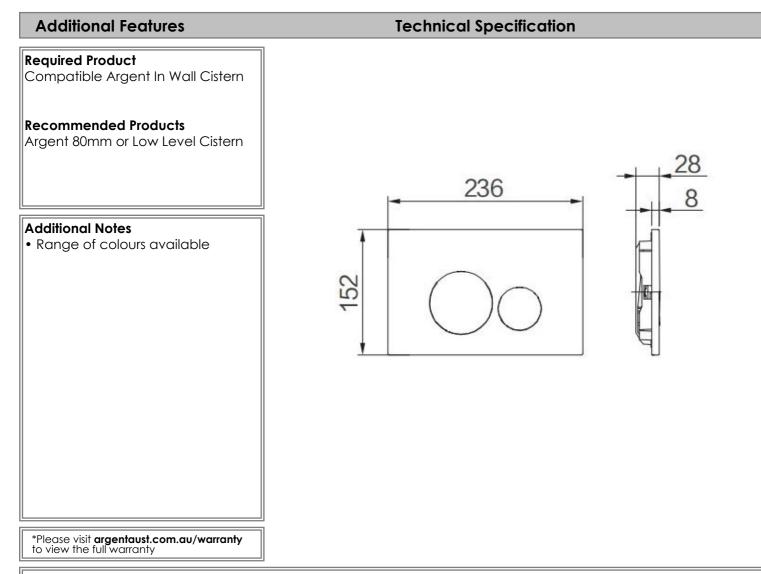

## **Product Image**

Product DetailsCode:IBrand:/Range:(Warranty:/WELS:/

F5020BN Argent Grace Round 15 Years\* N/A

Note: All dimensions are in millimetres and are subject to normal manufacturing variations. Always use the physical product measurements for cut-outs and rough-ins as the technical details shown may differ from the actual product. Use acetic cured silicone sealant. Do not use epoxy type adhesives. Clean with damp cloth. Do not use abrasive cleaners, liquids or pastes.