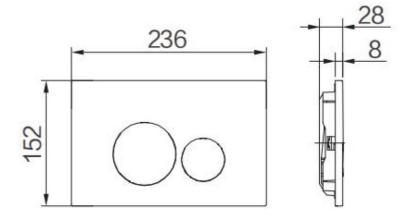

# **Technical Specification**

#### **Additional Notes**

• Range of colours available

\*Please visit argentaust.com.au/warranty to view the full warranty

Note: All dimensions are in millimetres and are subject to normal manufacturing variations. Always use the physical product measurements for cut-outs and rough-ins as the technical details shown may differ from the actual product. Use acetic cured silicone sealant. Do not use epoxy type adhesives. Clean with damp cloth. Do not use abrasive cleaners, liquids or pastes.