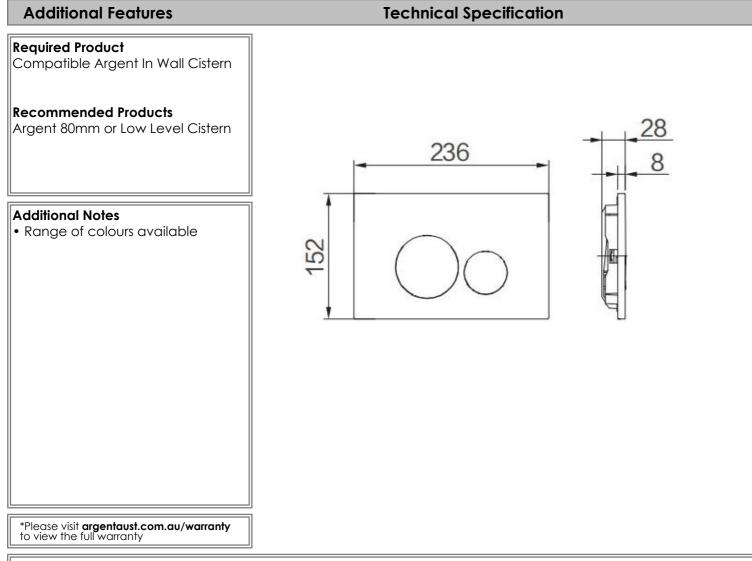

**5020Wh** Argent Grace Round 15 Years\* V/A

Note: All dimensions are in millimetres and are subject to normal manufacturing variations. Always use the physical product measurements for cut-outs and rough-ins as the technical details shown may differ from the actual product. Use acetic cured silicone sealant. Do not use epoxy type adhesives. Clean with damp cloth. Do not use abrasive cleaners, liquids or pastes.