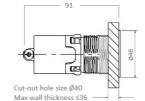

## **Technical Specification**

\*Please visit **argentaust.com.au/warranty** to view the full warranty

Note: All dimensions are in millimetres and are subject to normal manufacturing variations. Always use the physical product measurements for cut-outs and rough-ins as the technical details shown may differ from the actual product. Use acetic cured silicone sealant. Do not use epoxy type adhesives. Clean with damp cloth. Do not use abrasive cleaners, liquids or pastes.