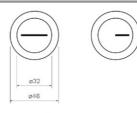

## **Technical Specification**

\*Please visit **argentaust.com.au/warranty** to view the full warranty

Note: All dimensions are in millimetres and are subject to normal manufacturing variations. Always use the physical product measurements for cut-outs and rough-ins as the technical details shown may differ from the actual product. Use acetic cured silicone sealant. Do not use epoxy type adhesives. Clean with damp cloth. Do not use abrasive cleaners, liquids or pastes.