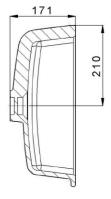

### **Product Details**

Code: FC08TAL00
Brand: Argent
Range: EVO
Warranty: 10 Years\*
Product Width: 360 mm
Product Depth: 126 mm
WELS: N/A

**Technical Specification** 