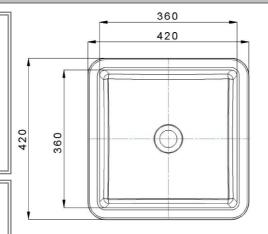

### **Product Details**

Code: FC08TAL00
Brand: Argent
Range: EVO
Warranty: 10 Years\*
Product Width: 360 mm
Product Depth: 126 mm
WELS: N/A

**Technical Specification** 