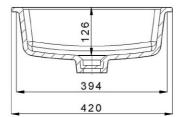

### **Product Details**

Code: FC08TAL00
Brand: Argent
Range: EVO
Warranty: 10 Years\*
Product Width: 360 mm
Product Depth: 126 mm
WELS: N/A

**Technical Specification** 