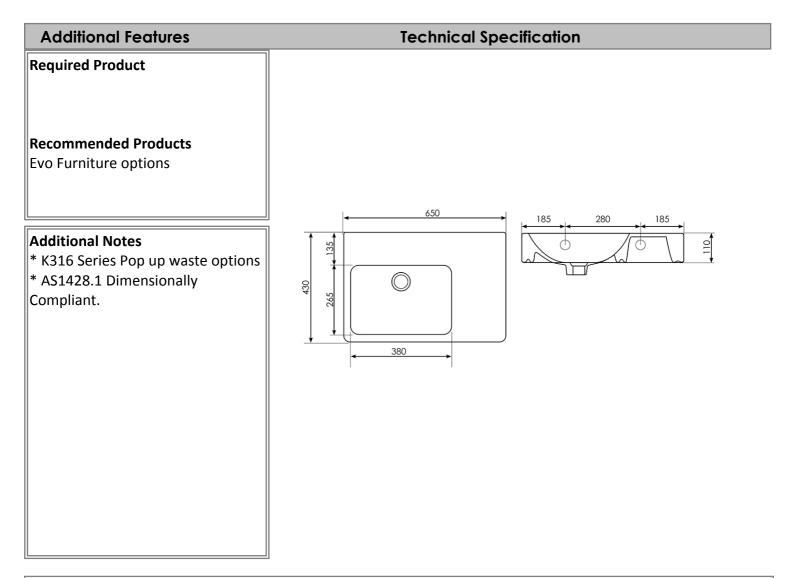

Product Dotail

Note: All dimensions are in millimetres and are subject to normal manufacturing variations. Always use the physical product measurements for cut-outs and rough-ins as the technical details shown may differ from the actual product. Use acetic cured silicone sealant. Do not use epoxy type adhesives. Clean with damp cloth. Do not use abrasive cleaners, liquids or pastes.