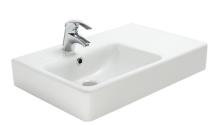

## Evo 650 Asymmetric Basin

Left Hand Bowl | No Tap Hole

## **Product Image**

| Product Details |           |
|-----------------|-----------|
| SKU:            | FC14MUL00 |
| Brand:          | Argent    |
| Range:          | Evo       |
| Warranty:       | 10 Years  |
| Product Width:  | 650 mm    |
| Product Depth:  | 430 mm    |
| WELS:           | N/A       |
|                 |           |