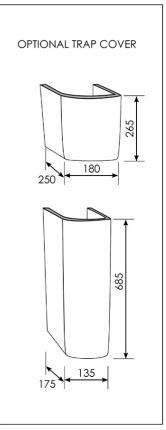

#### **Additional Notes**

\* K316 Series Pop up waste options

# Technical Specification

Note: All dimensions are in millimetres and are subject to normal manufacturing variations. Always use the physical product measurements for cut-outs and rough-ins as the technical details shown may differ from the actual product. Use acetic cured silicone sealant. Do not use epoxy type adhesives. Clean with damp cloth. Do not use abrasive cleaners, liquids or pastes.