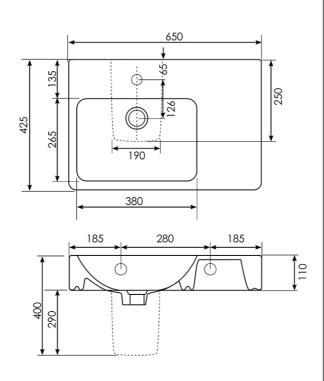

# Technical Specification

Note: All dimensions are in millimetres and are subject to normal manufacturing variations. Always use the physical product measurements for cut-outs and rough-ins as the technical details shown may differ from the actual product. Use acetic cured silicone sealant. Do not use epoxy type adhesives. Clean with damp cloth. Do not use abrasive cleaners, liquids or pastes.