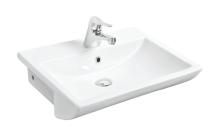

### **Product Image**

#### **Product Details**

Code: FC14TUL01
Brand: Argent
Range: Mode
Warranty: 10 Years\*
Product Width: 550 mm
Product Depth: 420 mm
WELS: N/A