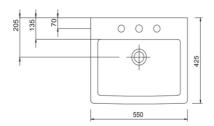

## **Technical Specification**

#### **Product Details**

Code: FC14TUL01
Brand: Argent
Range: Mode
Warranty: 10 Years\*
Product Width: 550 mm
Product Depth: 420 mm
WELS: N/A