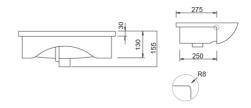

# Mode 550 Semi Recessed Basin

1 Tap Hole

### **Product Image**



#### **Product Details**

Code: FC14TUL01
Brand: Argent
Range: Mode
Warranty: 10 Years\*
Product Width: 550 mm
Product Depth: 420 mm
WELS: N/A

### **Additional Features**

## **Technical Specification**

### **Required Product**

#### **Recommended Products**

#### **Additional Notes**

- K316-D Waste Series Available Chrome
- Matt Black
- Brushed Nickel
- Gun Metal





\*Please visit argentaust.com.au/warranty to view the full warranty

Note: All dimensions are in millimetres and are subject to normal manufacturing variations. Always use the physical product measurements for cut-outs and rough-ins as the technical details shown may differ from the actual product. Use acetic cured silicone sealant. Do not use epoxy type adhesives. Clean with damp cloth. Do not use abrasive cleaners, liquids or pastes.