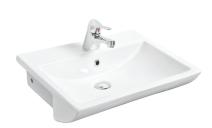

# Mode 550 Semi Recessed Basin

1 Tap Hole | Soap Dispenser Left

# **Product Image**

**Product Details** 

Code: FC14TUL01SDL

Brand: Argent
Range: Mode
Warranty: 10 Years\*
Product Width: 550 mm
Product Depth: 420 mm
WELS: N/A

\*Soap Dispenser not shown