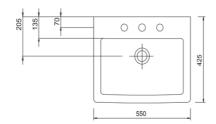

# **Technical Specification**

Note: All dimensions are in millimetres and are subject to normal manufacturing variations. Always use the physical product measurements for cut-outs and rough-ins as the technical details shown may differ from the actual product. Use acetic cured silicone sealant. Do not use epoxy type adhesives. Clean with damp cloth. Do not use abrasive cleaners, liquids or pastes.