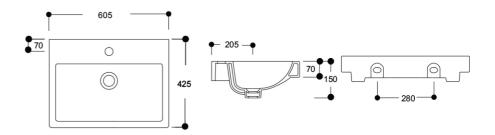

10 Years

600 mm

425 mm

WELS:

N/A

**Technical Specification** 

\*Depicted as 1 Tap Hole